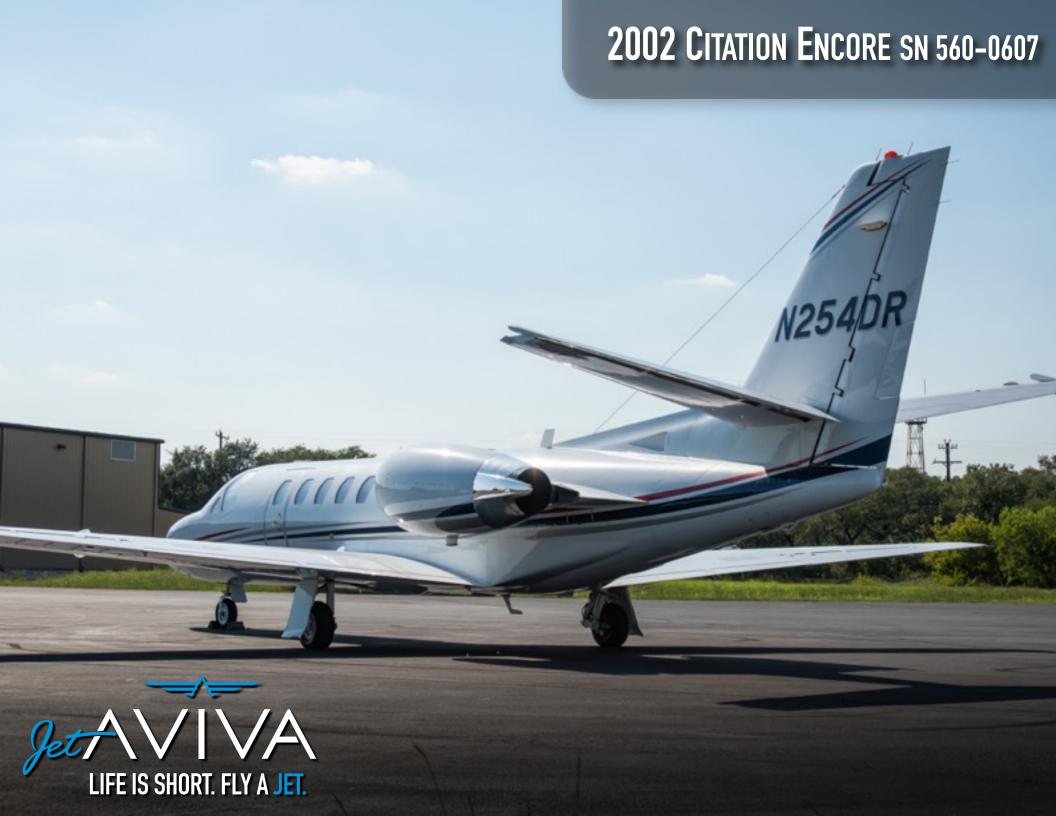

# 2002 CITATION ENCORE

SN 560-0607

YEAR & MODEL: 2002 ENCORE

SERIAL NUMBER: 560-0607

REGISTRATION: N254DR

**AIRFRAME TT: 3,936 SNEW** 

**ENGINE TT: 3,936/3,936** 

LOCATION: MIAMI, FL

## **EXTERIOR & PAINT:**

2015 Paint Beautifully designed in Matterhorn White with Red, Silver and Blue accents stripes.