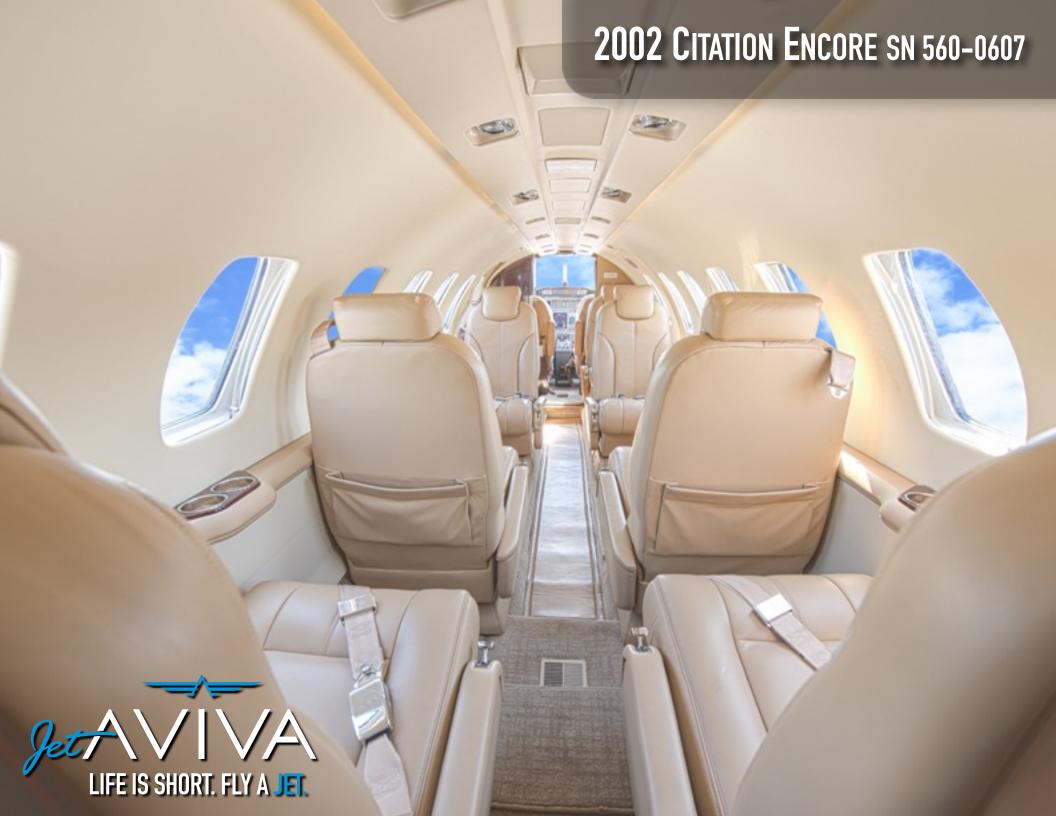

## INTERIOR & CABIN:

New in 2015 Seven (7) Passenger Interior

4 place club, dual aft forward facing and single aft facing forward seating
Light beige leather seating with matching carpet and light beige headliner.

Cherry patterned Cabinetry and dual executive writing tables.

MORE INFO

www.jetAVIVA.com sales@jetAVIVA.com +1.512.410.0295