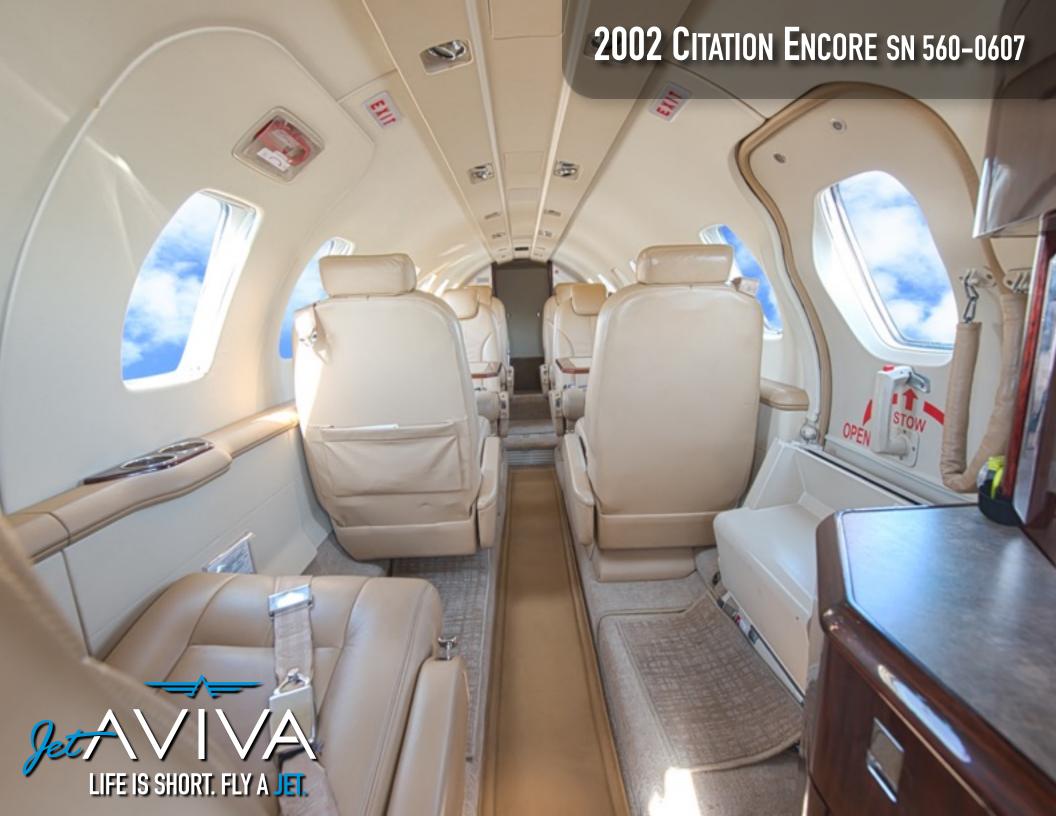

## INTERIOR & CABIN:

New in 2015 Seven (7) Passenger Interior

4 place club, dual aft forward facing and single aft facing forward seating
Light beige leather seating with matching carpet and light beige headliner.

Cherry patterned Cabinetry and dual executive writing tables.

MORE INFO

www.jetAVIVA.com sales@jetAVIVA.com +1.512.410.0295