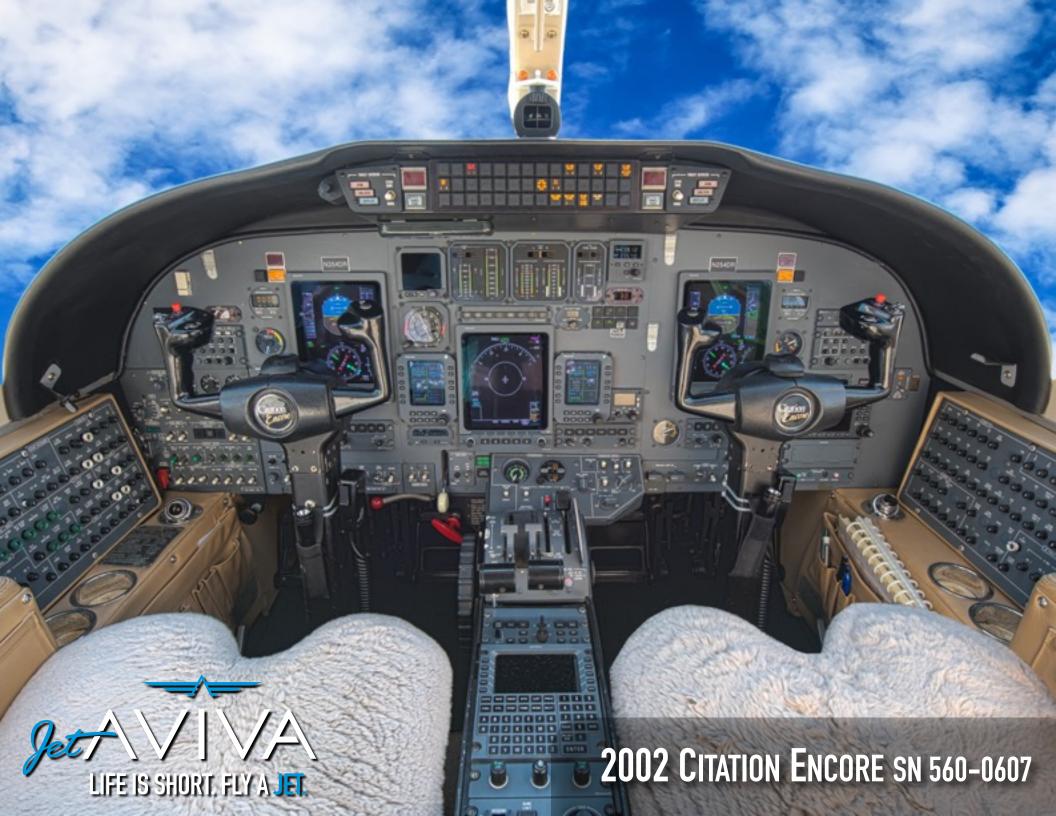

#### **AVIONICS:**

Honeywell Primus 1000 Integrated Avionics Suite
Universal UNS-1CSP Flight Management System
Honeywell CAS-67A TCAS II
Honeywell Mark VII EGPWS w/Windshear
CVR2 Radio Management Units (RMU)
2 EFIS PFD Displays
1 EFIS MFD Display
Garmin GPS-400A GPS
Dual RM-850 COMs
Dual RNZ-850 NAVs
Dual DME / Single ADF

Primary and Secondary Mode S Transponders
Primus 660 Weather Radar
WX-950 Stormscope

KHF-950