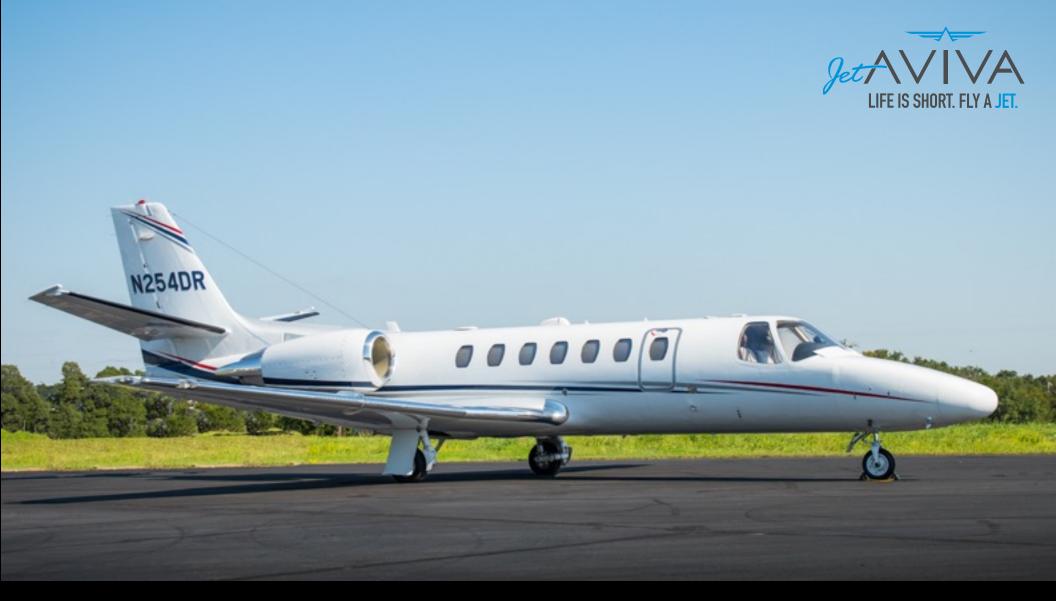

# 2002 CITATION ENCORE

SN 560-0607

YEAR & MODEL: 2002 ENCORE

SERIAL NUMBER: 560-0607

REGISTRATION: N254DR

**AIRFRAME TT: 3,936 SNEW** 

**ENGINE TT: 3,936/3,936** 

LOCATION: MIAMI, FL

## **EXTERIOR & PAINT:**

2015 Paint Beautifully designed in Matterhorn White with Red, Silver and Blue accents stripes.