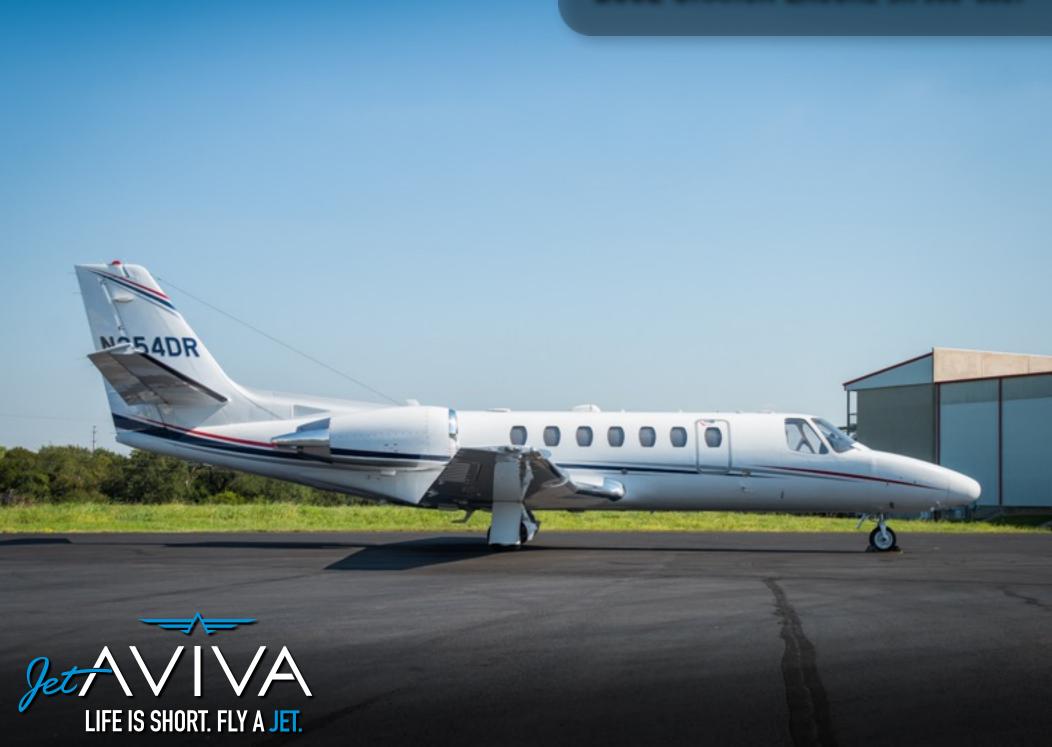

# 2002 CITATION ENCORE

SN 560-0607

YEAR & MODEL: 2002 ENCORE

SERIAL NUMBER: 560-0607

REGISTRATION: N254DR

**AIRFRAME TT: 3,936 SNEW** 

**ENGINE TT: 3,936/3,936** 

LOCATION: MIAMI, FL

## **EXTERIOR & PAINT:**

2015 Paint Beautifully designed in Matterhorn White with Red, Silver and Blue accents stripes.