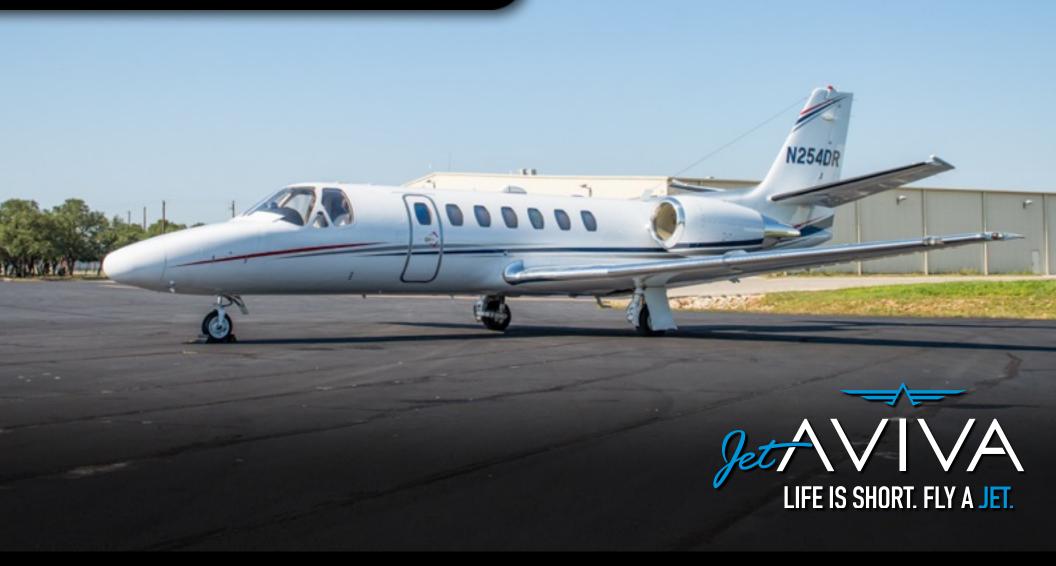

# 2002 CITATION ENCORE

SN 560-0607

YEAR & MODEL: 2002 ENCORE

SERIAL NUMBER: 560-0607

REGISTRATION: N254DR

**AIRFRAME TT: 3,936 SNEW** 

**ENGINE TT: 3,936/3,936** 

LOCATION: MIAMI, FL

## **EXTERIOR & PAINT:**

2015 Paint Beautifully designed in Matterhorn White with Red, Silver and Blue accents stripes.