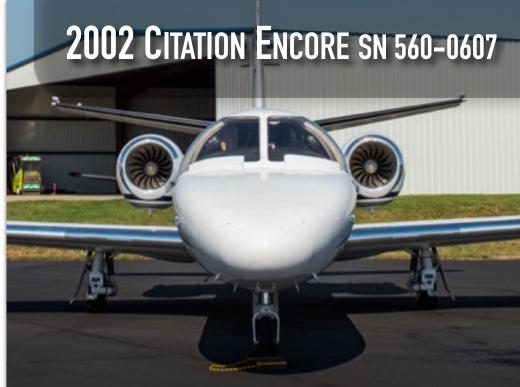

# 2002 CITATION ENCORE

SN 560-0607

YEAR & MODEL: 2002 ENCORE

SERIAL NUMBER: 560-0607

REGISTRATION: N254DR

**AIRFRAME TT: 3,936 SNEW** 

**ENGINE TT: 3,936/3,936** 

LOCATION: MIAMI, FL

#### **ENGINES:**

Pratt & Whitney Canada PW535A TBO: 5,000 hours