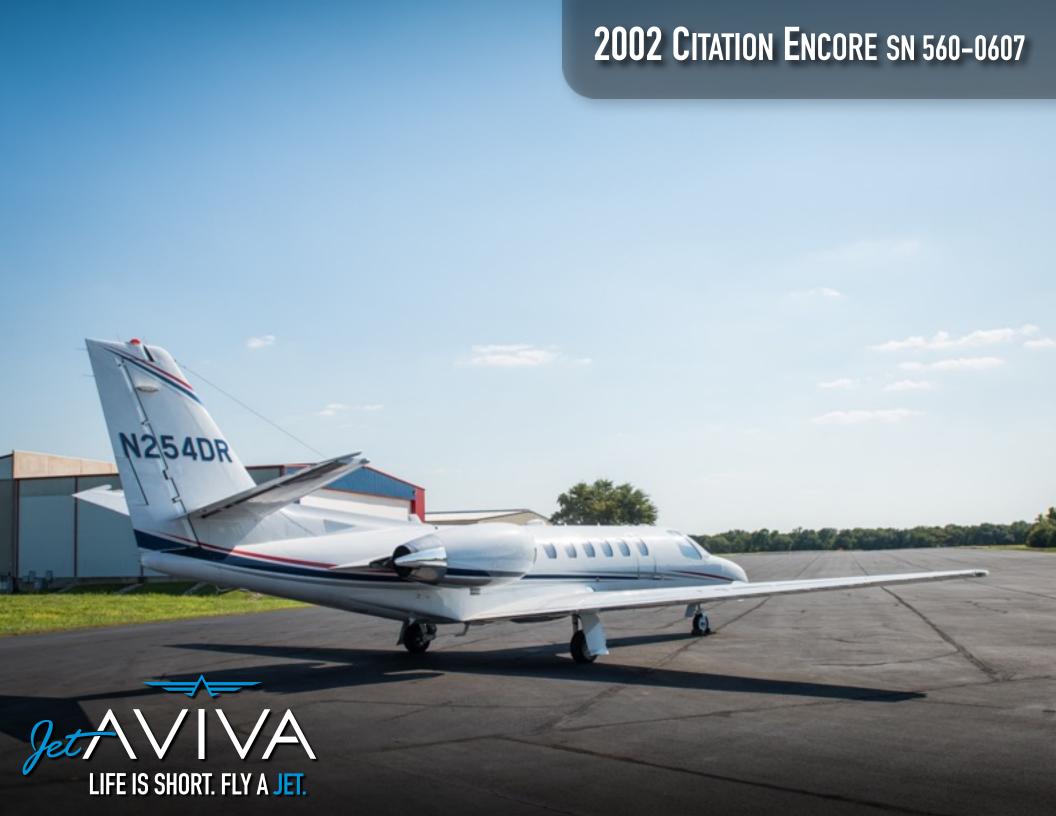

# 2002 CITATION ENCORE

SN 560-0607

YEAR & MODEL: 2002 ENCORE

SERIAL NUMBER: 560-0607

REGISTRATION: N254DR

**AIRFRAME TT: 3,936 SNEW** 

**ENGINE TT: 3,936/3,936** 

LOCATION: MIAMI, FL

## **EXTERIOR & PAINT:**

2015 Paint Beautifully designed in Matterhorn White with Red, Silver and Blue accents stripes.